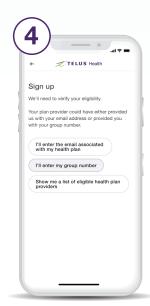

You'll need to register and set up an account. Use **Group Number 4240**, and for your personal coverage identifier use your Client ID number from your pay-direct card. See the enclosed information on how to register and start your journey with **TELUS Health Virtual Care**. **If you experience any difficulties, please email <a href="mailto:help@vc.telushealth.com">help@vc.telushealth.com</a>** 

Enter your province.

Select your eligibility.

Select the option to enter your group number.

Enter your group number and personal coverage identifier.

Get your unique activation link.

Follow the link in the email you received to activate your account.