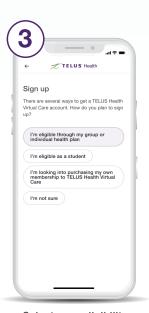

Enter your province.

Select your eligibility.

Select the option to enter your group number.

Enter your group number and personal coverage identifier.

Get your unique activation link.

Follow the link in the email you received to activate your account.