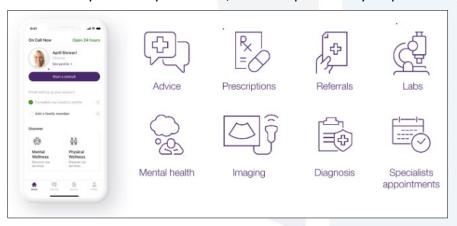

**TELUS Health Virtual Care** provides immediate, 24/7 professional medical support from your laptop, smart phone, Apple or Android device. All interactions are with live, qualified healthcare professionals – no chatbots or call centres. Once registered and logged in to **TELUS Health Virtual Care**, you will enter your name and the reason for the consult, and a live, **TELUS Health Virtual Care** Care Manager will be accessed to gather the information needed to connect you with the appropriate medical practitioner. You will also need to have government ID handy (Health Insurance Card, Driver's License or Passport) when booking a consultation.

The assigned practitioner can address basic physical and mental health needs, obtain referrals to specialists, issue and renew prescriptions and lab or other diagnostic tests ordered, as appropriate. As the service is also available to your family members, it can be particularly helpful