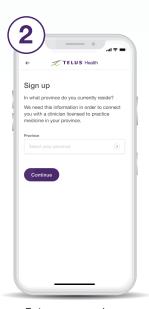

Enter your province.

Select your eligibility.

Select the option to enter your group number.

Enter your group number and personal coverage identifier.

Get your unique activation link.

Follow the link in the email you received to activate your account.