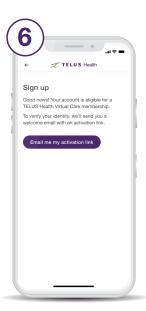

Enter your province.

Select your eligibility.

Select the option to enter your group number.

Enter your group number and personal coverage identifier.

Get your unique activation link.

Follow the link in the email you received to activate your account.