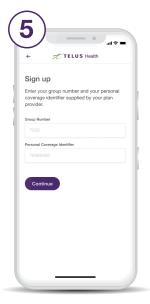

You'll need to register and set up an account. Use **Group Number 4240**, and for your personal coverage identifier use your Client ID number from your pay-direct card. See the enclosed information on how to register and start your journey with **TELUS Health Virtual Care**. **If you experience any difficulties, please email <a href="mailto:help@vc.telushealth.com">help@vc.telushealth.com</a>** 

Enter your province.

Select your eligibility.

Select the option to enter your group number.

Enter your group number and personal coverage identifier.

Get your unique activation link.

Follow the link in the email you received to activate your account.