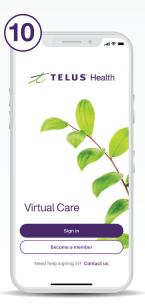

Enter your email address and choose a password.

Download from the App Store or Google Play.

Use your account credentials to sign in to the app.

Ensure you have enabled notifications.

Set up your profile under the Profile tab.