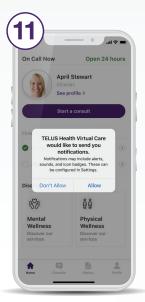

Enter your email address and choose a password.

Download from the App Store or Google Play.

Use your account credentials to sign in to the app.

Ensure you have enabled notifications.

Set up your profile under the Profile tab.

Scroll down the Profile tab to add family members.

Start a consult from the home screen as soon as you need care.

Need help? Contact us at help@vc.telushealth.com