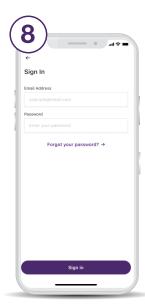

Enter your email address and choose a password.

Download from the App Store or Google Play.

Use your account credentials to sign in to the app.

Ensure you have enabled notifications.

Set up your profile under the Profile tab.