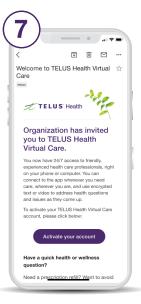

Enter your province.

Select your eligibility.

Select the option to enter your group number.

Enter your group number and personal coverage identifier.

Get your unique activation link.

Follow the link in the email you received to activate your account.